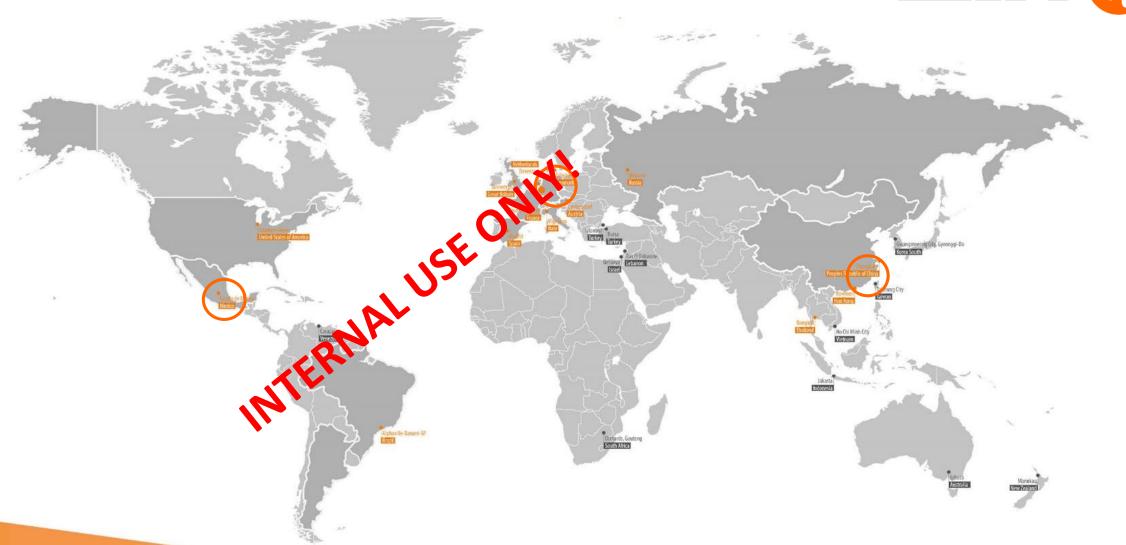

KickOff

## Future of Exhibitions

NTERN





Pre-Covid Situation







- 2010 19 Exhibitions
- 2011 17 Exhibitions
- 2012 17 Exhibitions
- 2013 18 Exhibitions
- 2014 17 Exhibitions
- 2015 26 Emibitions

- 2016 22 Exhibitions
- 2017 31 Exhibitions
- 2018 32 Exhibitions
- 2019 40 Exhibitions
- 2020 ~10 Exhibitions
- 2021 ~10 Exhibitions

2022 – 19 Exhibitions



The Future:
The Virtual Device





## Real test bottles with real faults marked with barcode





Live Presentation

Real NaVi with real inspection images included









## Fork lift shoes & shackles



- Position bottom part
- Install top part with forklift
- Assemble conveyors





Minimum booth size: 60m<sup>2</sup>







## Schedule of trade fairs 2022



| JANUARY |          | FEE  | BRUARY |    | MAR | CH    | AP    | RIL         |          | MAY |         | J      | UNE |              | JUI | Υ. | - 1  | UGU | IST  |     | SEPT | EMBER     | 0         | CTO      | ER         | N       | OVE        | MBER       | DE    | CEM | ABER |
|---------|----------|------|--------|----|-----|-------|-------|-------------|----------|-----|---------|--------|-----|--------------|-----|----|------|-----|------|-----|------|-----------|-----------|----------|------------|---------|------------|------------|-------|-----|------|
| 01 Sa   |          | 01   | Tu     |    | 01  | Tu    | 01    | Fr          |          | 01  | Su      | 0      | 1   | W 🔽          | 01  | Fr | 0    | 1   | Мо   | 31  | 01   | Th