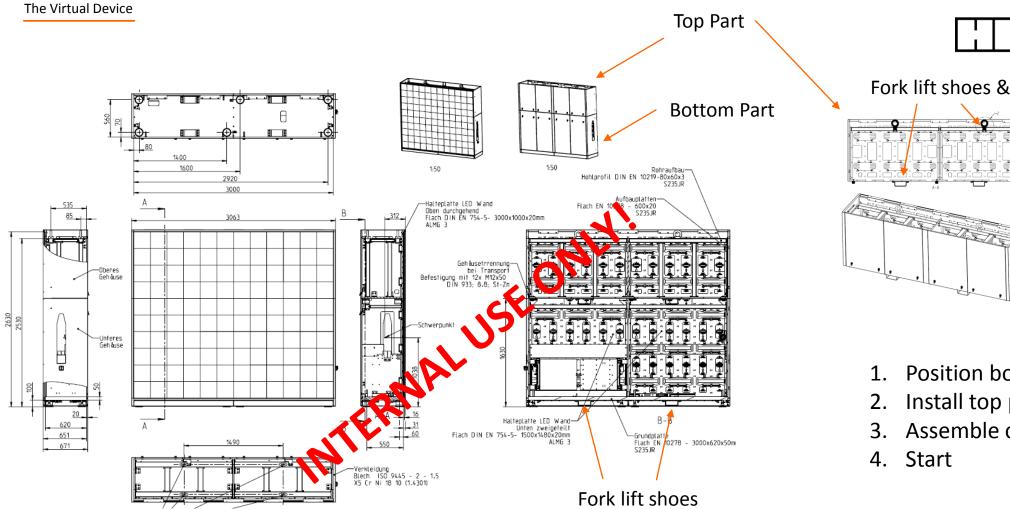

## Fork lift shoes & shackles

- Position bottom part
- Install top part with forklift
- Assemble conveyors

Minimum booth size: 60m<sup>2</sup>