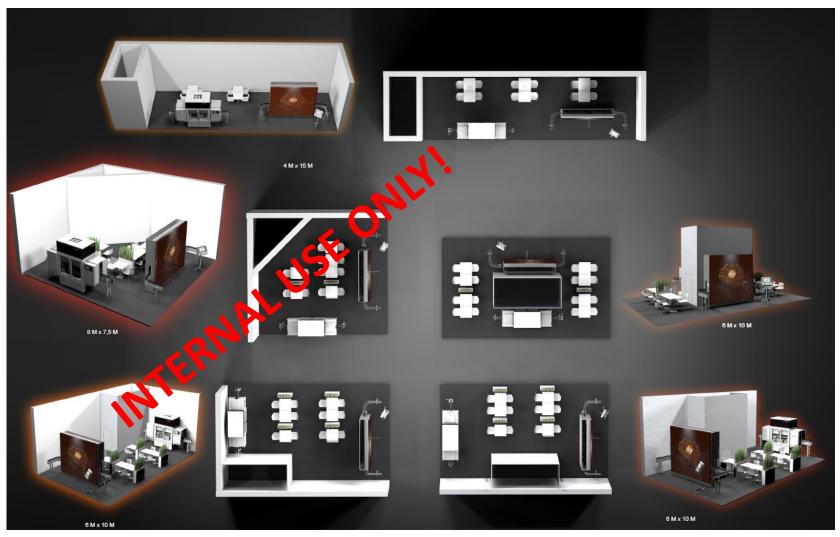

## Fork lift shoes & shackles

- Position bottom part
- Install top part with forklift
- Assemble conveyors

Minimum booth size: 60m<sup>2</sup>