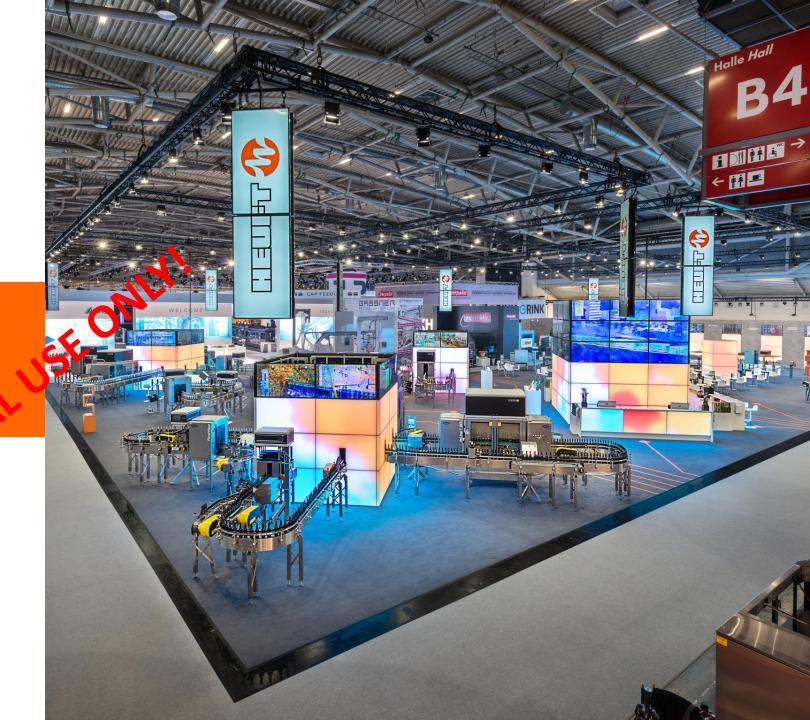

KickOff

## Future of Exhibitions

NTERN





Pre-Covid Situation







- 2010 19 Exhibitions
- 2011 17 Exhibitions
- 2012 17 Exhibitions
- 2013 18 Exhibitions
- 2014 17 Exhibitions
- 2015 26 Emibitions

- 2016 22 Exhibitions
- 2017 31 Exhibitions
- 2018 32 Exhibitions
- 2019 40 Exhibitions
- 2020 ~10 Exhibitions
- 2021 ~10 Exhibitions

2022 – 19 Exhibitions



The Future:
The Virtual Device





## Real test bottles with real faults marked with barcode





Live Presentation

Real NaVi with real inspection images included









## Fork lift shoes & shackles



- Position bottom part
- Install top part with forklift
- Assemble conveyors





Minimum booth size: 60m<sup>2</sup>







## Schedule of trade fairs 2022



| JANUARY |          | FEE  | BRUARY |    | MAR | CH    | AP    | RIL         |          | MAY |         | J