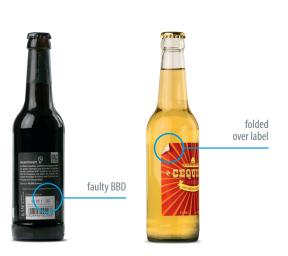

### Perfect appearance at the point of sale

Highly precise identification of non-brand, incorrectly positioned, scratched, creased, misprinted and dirty labels.

#### Clear marking

Detailed inspection of the design and lettering of all the labels, BBD verification with automatic date adaptation and barcode reading.