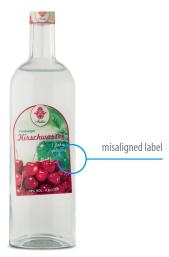

### Perfect appearance at the point of sale

Highly precise identification of non-brand, incorrectly positioned, scratched, creased, misprinted and dirty labels.